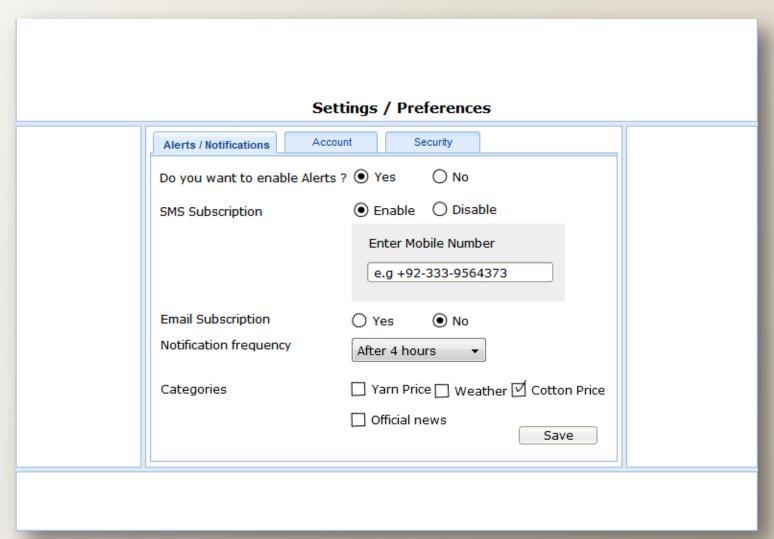

#### Settings & Preferences

- Registered Users can set their personal settings and preferences. That may include:
  - Enable/Disable Alerts/Notifications
  - Enable Disable Subscriptions
  - Personalize the Language, Region-wise settings etc.

# Settings & Preferences: Mock-Up