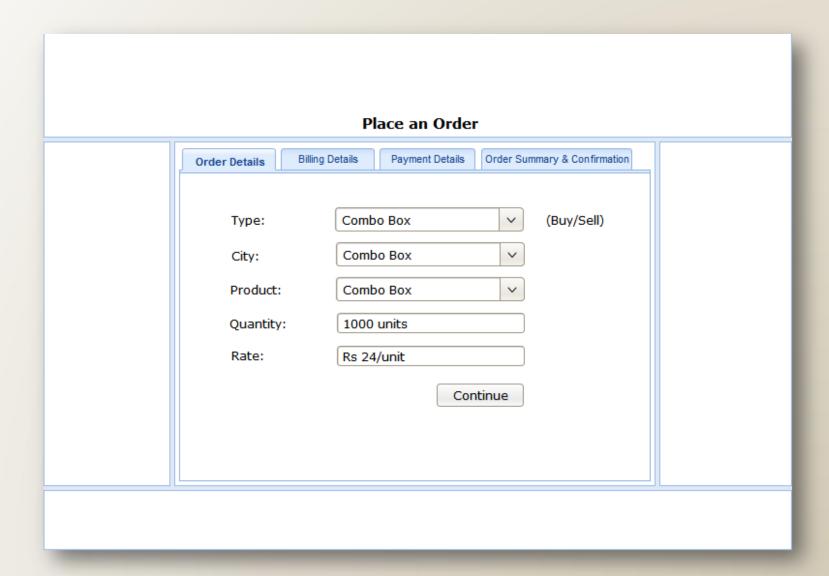

#### Place an Order

- Registered User can Place an Order.
   User can:
  - Buy/Sell Cotton products
  - Review Order History

#### Place an Order: Mock-Up