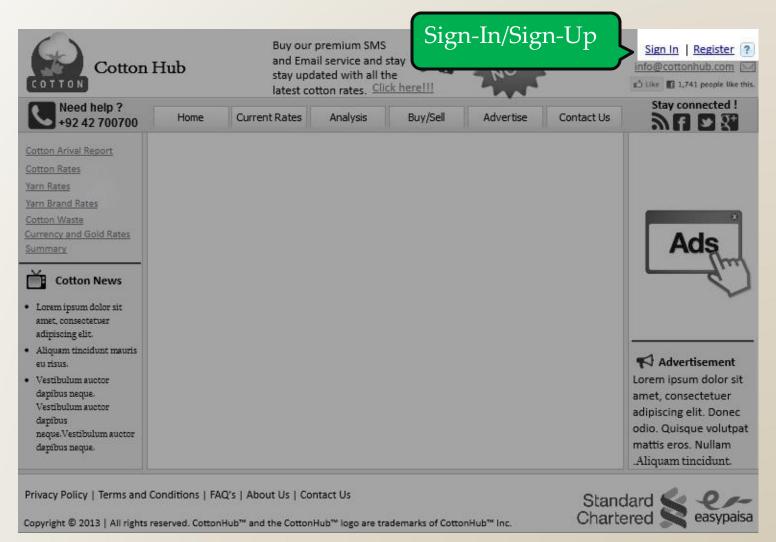

## Sign-In

Use-cases and their respective Mock-ups

**USE-CASES** 

## Sign-In/Sign-up

- Registered Users can Sign-In into the application.
- Registered Users have the access of including (but not only):
  - Placing an Order
  - Subscribing to SMS/Email Alerts
  - Extended Data Visibility