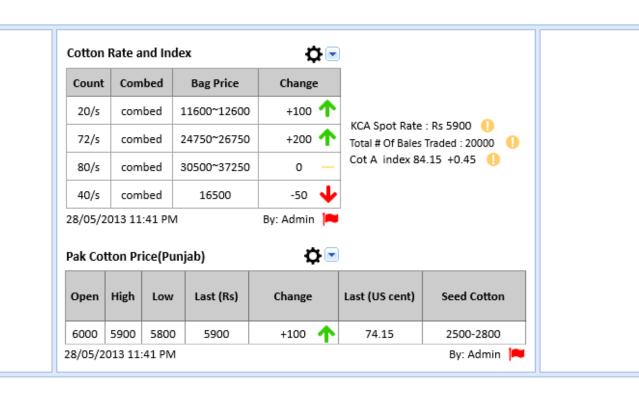

#### View Cotton Rates

- Registered Users can view the rates of all the Cotton and related products, view the historical data and may perform analysis.
- Unregistered Users can view limited data.

# View Cotton Rates: Mock-Up

Question & Answer